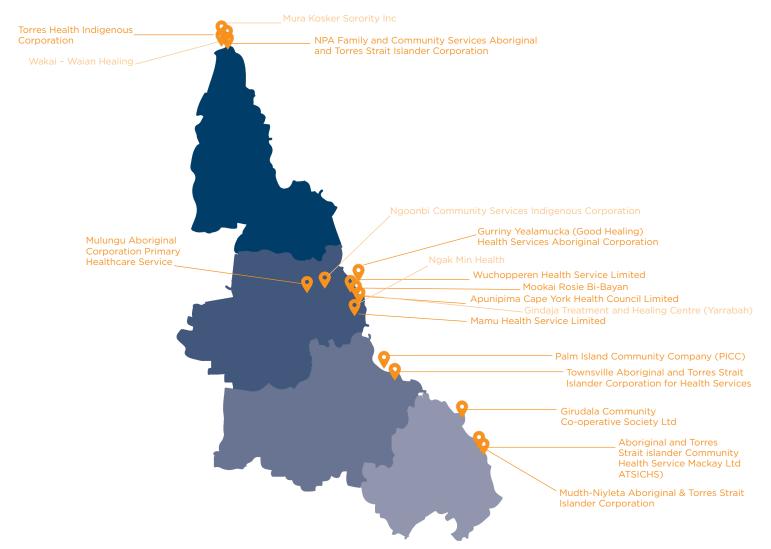

#### NQPHN region with Aboriginal Community Controlled Health Organisations (ACCHOs) and Aboriginal Medical Services (AMSs)